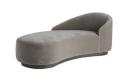

## TURNER CHAISE SHARKSKIN VELVET GREY ASH, LEFT ARM

8145

H: 28 IN, W: 71 IN, D: 33 IN Sharkskin Velvet Contract Suitable As Is Meet the newest member of our Turner Collection. This handsome devil is just like its predecessors built a little smaller for a studio loft or inviting formal space. The blend of elegant upholstery and soft hue of the Sharkskin Velvet are allglamour appealing to style makers who appreciate bold design. The silhouette features one long sexy curve perfect for lounging.