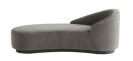

## TURNER CHAISE SHARKSKIN VELVET GREY ASH, LEFT ARM

8145

H: 28 IN, W: 71 IN, D: 33 IN Sharkskin Velvet Contract Suitable As Is Meet the newest member of our Turner Collection. This handsome devil is just like its predecessors built a little smaller for a studio loft or inviting formal space. The blend of elegant upholstery and soft hue of the Sharkskin Velvet are allglamour appealing to style makers who appreciate bold design. The silhouette features one long sexy curve perfect for lounging.