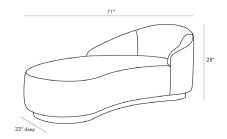

## TURNER CHAISE SHARKSKIN VELVET GREY ASH, LEFT ARM

8145

H: 28 IN, W: 71 IN, D: 33 IN Sharkskin Velvet Contract Suitable As Is Meet the newest member of our Turner Collection. This handsome devil is just like its predecessors built a little smaller for a studio loft or inviting formal space. The blend of elegant upholstery and soft hue of the Sharkskin Velvet are allglamour appealing to style makers who appreciate bold design. The silhouette features one long sexy curve perfect for lounging.